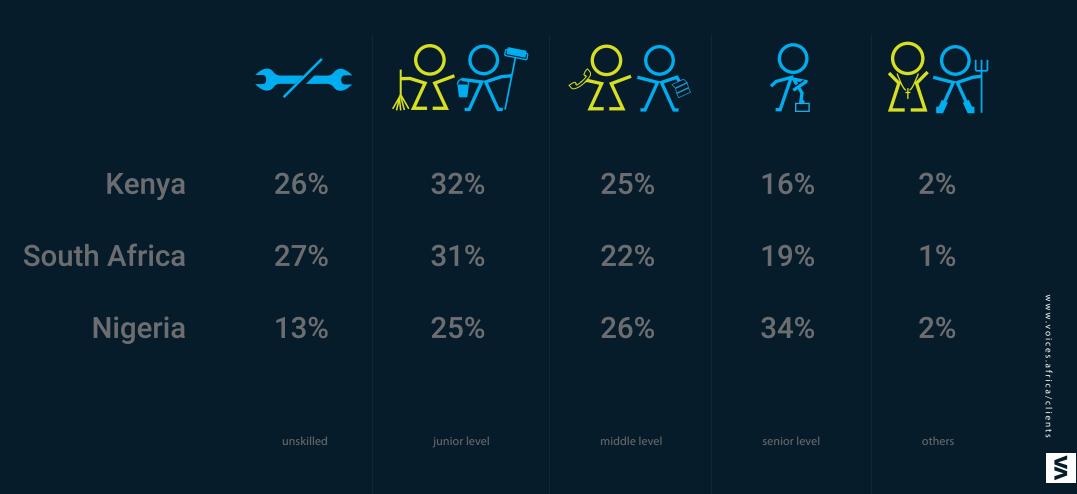

|                 |  |
| 299 | %   | 35-44    |                 |                 |  |
|     | 14% | 45-54    |                 |                 |  |
|     | 7%  | 55+      |                 | 61%             |  |

4

X





## MARITAL STATUS

|              | 00<br>777               | ×<br>₹<br>∧<br>₹<br>∧ | ×      |         |
|--------------|-------------------------|-----------------------|--------|---------|
| Kenya        | 36%                     | 2%                    | 61%    | 1%      |
| South Africa | 51%                     | 10%                   | 36%    | 2%      |
| Nigeria      | 35%                     | 2%                    | 63%    | 0%      |
|              | married/living together | separated/divorced    | single | widowed |

#### OCCUPATIONAL STATUS



#### EMPLOYMENT STATUS

|              |           |           | <b>○</b><br><b>?</b> ? |         |
|--------------|-----------|-----------|------------------------|---------|
| Kenya        | 48%       | 23%       | 28%                    | 1%      |
| South Africa | 56%       | 17%       | 23%                    | 4%      |
| Nigeria      | 46%       | 29%       | 23%                    | 1%      |
|              |           |           |                        |         |
|              | full time | part time | unemployed/student     | retired |

# LIFESTYLE

|         |           |                                 | •••                                                         |                            | NEWS                                         |