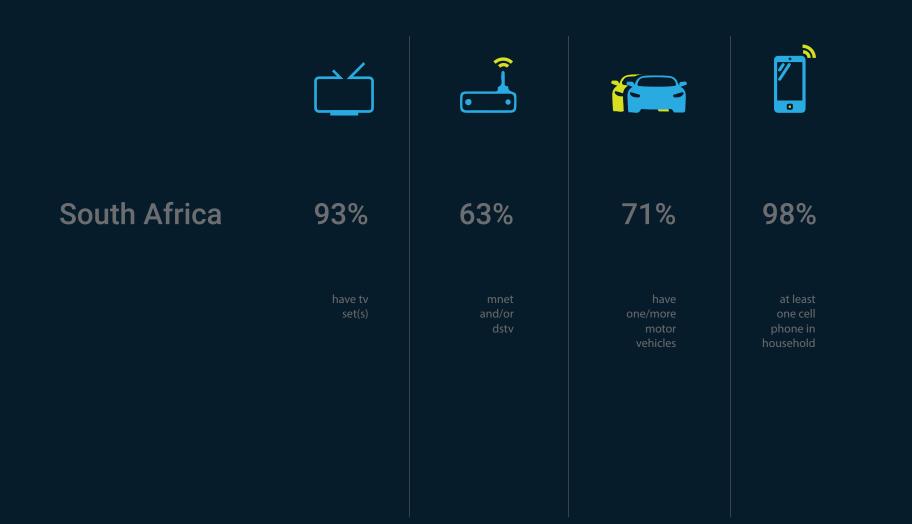

# LIFESTYLE

|         |           |                                 | •••                                                         |                            | NEWS                                         |                                                          |                                     | -                         |
|---------|-----------|---------------------------------|-------------------------------------------------------------|----------------------------|----------------------------------------------|----------------------------------------------------------|-------------------------------------|---------------------------|
| Kenya   | 88%       | 75%                             | 36%                                                         | 27%                        | 84%                                          | 82%                                                      | 96%                                 | 96%                       |
| Nigeria | 92%       | 78%                             | 64%                                                         | 52%                        | 73%                                          | 78%                                                      | 95%                                 | 97%                       |
|         | colour tv | working<br>mobile<br>phone line | working<br>satellite dish/<br>dstv/cable tv<br>subscription | car for<br>personal<br>use | read a<br>newspaper<br>in the last 7<br>days | bought<br>adult<br>clothing in<br>the past six<br>months | watched tv<br>in the last 7<br>days | have a<br>bank<br>account |

## LIFESTYLE

Contact Us:

Proposal requests: rfp@voicesafrica.com Enquiries: cs@voicesafrica.com

www.voices.africa/clients