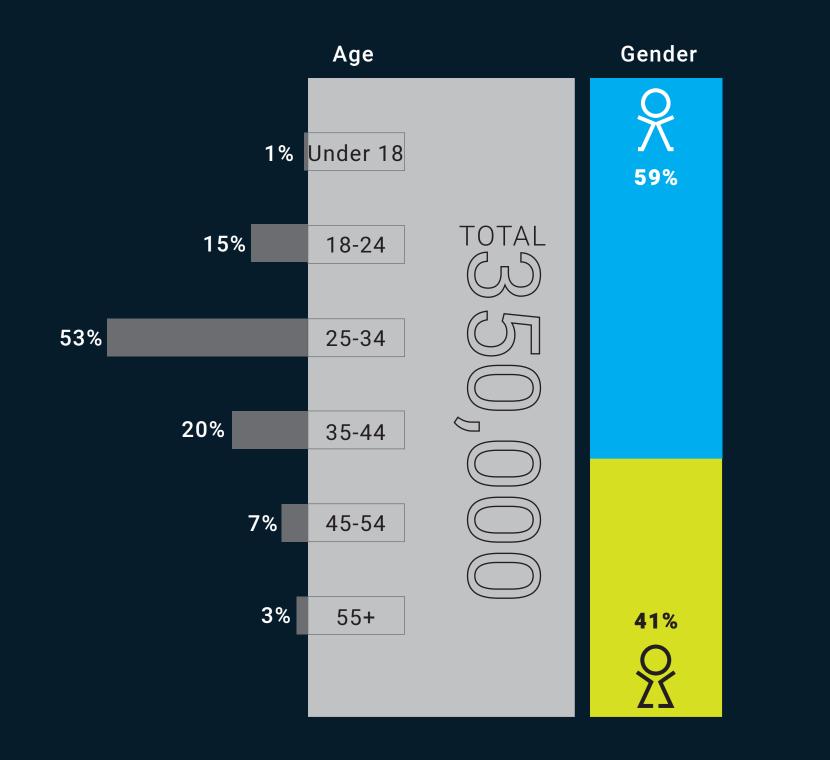

# One Continent. One Research Source. Welcome to VoicesAfrica.

VoicesAfrica is an online research panel focused on Africa. We're the largest on the continent. Combining over 350,000 panelists with strong quality control, a high response rate and a presence in major African markets, ours is a service that offers companies a platform for access to Africa. Our panels generate accurate and accessible data, sufficient to guide market engagement for multiple industries and sectors.