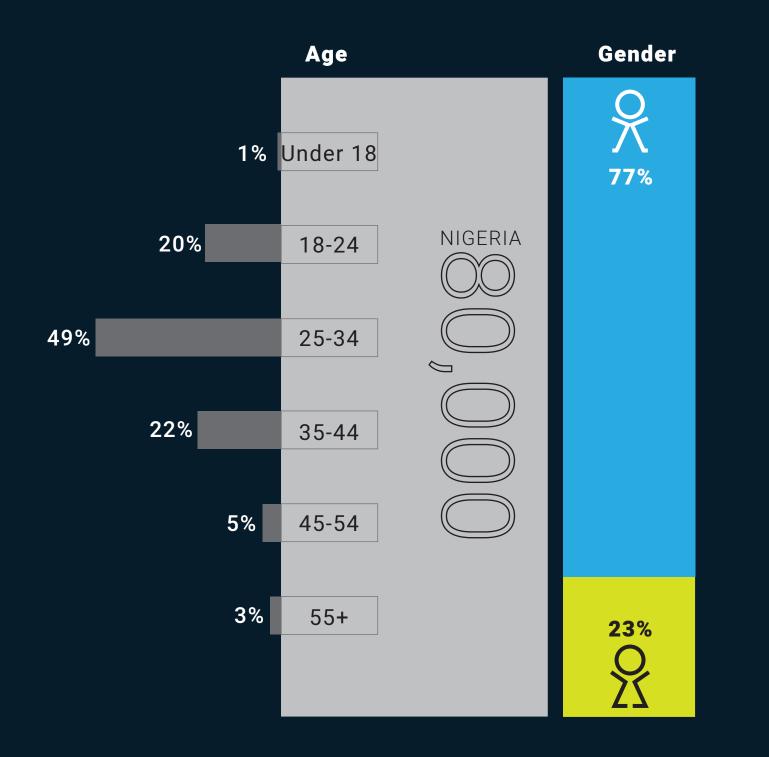

≶

**V** 

|     |     | Age      |                 | Gender          |  |
|-----|-----|----------|-----------------|-----------------|--|
|     | 1%  | Under 18 |                 | <b>X</b><br>39% |  |
|     | 6%  | 18-24    | SOUTH<br>AFRICA |                 |  |
| 13% |     | 25-34    |                 |                 |  |
| 299 | %   | 35-44    |                 |                 |  |
|     | 14% | 45-54    |                 |                 |  |
|     | 7%  | 55+      |                 | 61%             |  |