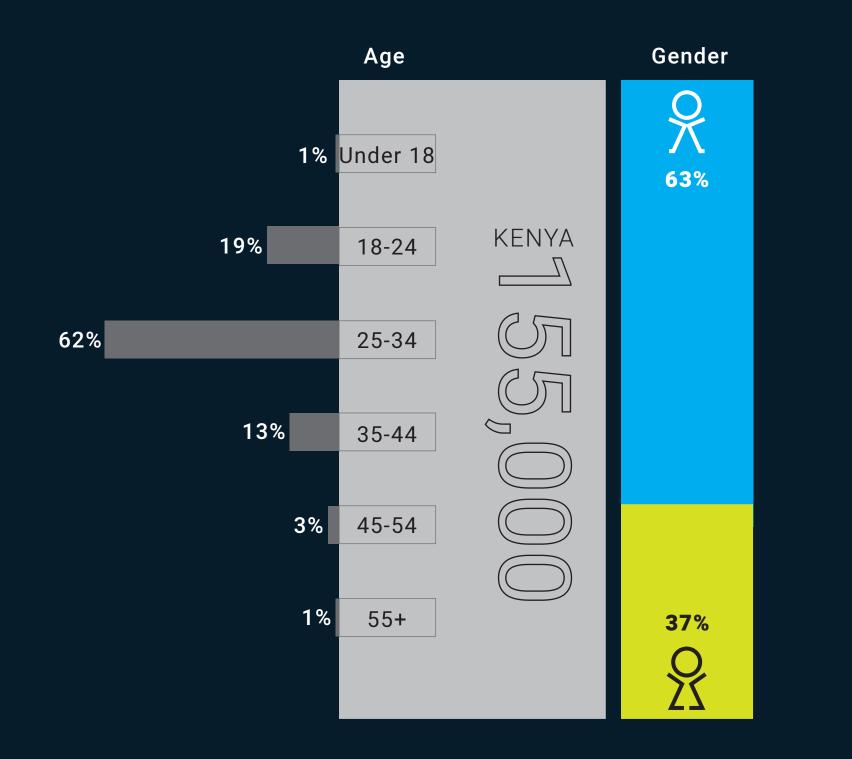

≶

**V** 

|     |     | Age      |                 | Gender          |  |
|-----|-----|----------|-----------------|-----------------|--|
|     | 1%  | Under 18 |                 | <b>X</b><br>39% |  |
|     | 6%  | 18-24    | SOUTH<br>AFRICA |                 |  |
| 13% |     | 25-34    |                 |                 |  |
| 299 | %   | 35-44    |                 |                 |  |
|     | 14% | 45-54    |                 |                 |  |
|     | 7%  | 55+      |                 | 61%             |  |